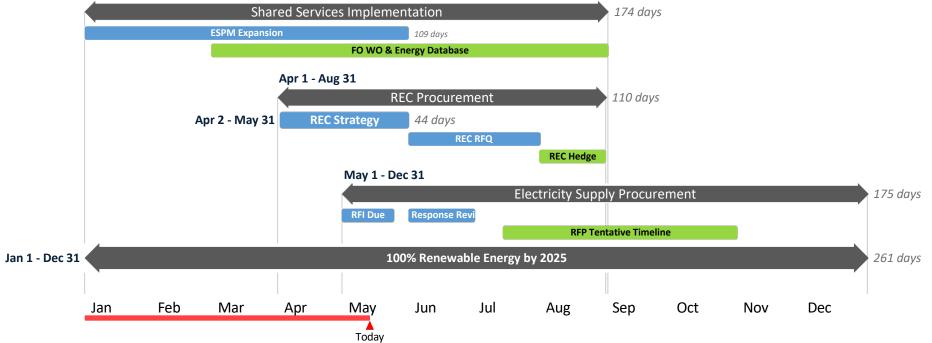

|                                   | 4                                        | 850 122 <sup>nd</sup> St.     | West Pullman  | 1.5   |
|                                   | 5                                        | 12301 S. King Dr.             | Riverdale     | 4.4   |
|                                   | 6                                        | 1100 W. 133 <sup>rd</sup> St. | Riverdale     | 7.1   |
|                                   | 7                                        | 10600 S. Torrence             | South Deering | 3.2   |
|                                   |                                          | Total City-Owned Vac          | 29.8          |       |

# Chicago 100% Renewable Energy Off-Site Generation Strategy & Planning



### **On the Horizon**

Jan 1 - Sep 1



# **Mission Critical**

#### **Needed near-term solution**



Government transparency, performance improvements and budget savings require state-of-the-art data and increased resources.

## **Contact Information**

#### Mandy La Brier | Director of Energy Management City of Chicago | Department of Fleet & Facility Management (2FM) Bureau of Energy Procurement and Management (EPM) 30 North LaSalle, Suite 1610 | Chicago, IL 60602 Office: (312) 744-5352 Email: Amanda.LaBrier@cityofchicago.org





Department of Fleet and Facility Management (2FM) - Not for Distribution - 5/22/19 10:51 AM