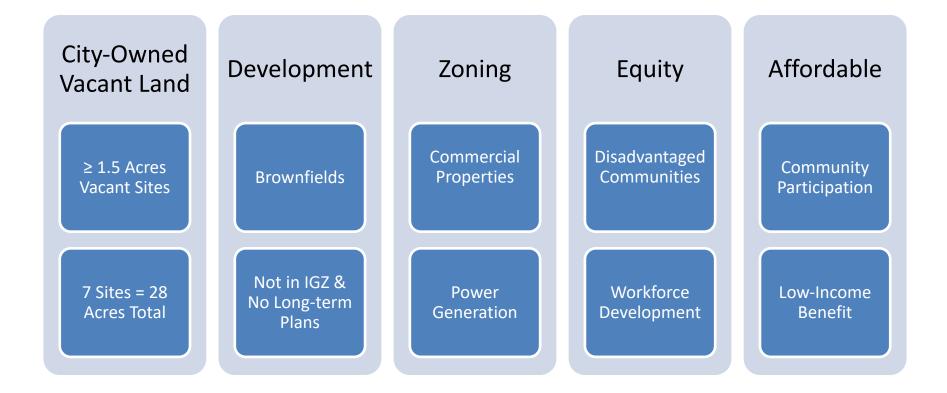

# Chicago Solar Ground-Mount On-site Generation Development

# Chicago Solar Ground-Mount Prospective Sites

| <section-header></section-header> | Chicago Solar Ground-Mount RFP Locations |                               |               |       |
|-----------------------------------|------------------------------------------|-------------------------------|---------------|-------|
|                                   | Site                                     | Location                      | Community     | Acres |
|                                   | 1                                        | Laramie-Moffat                | Austin        | 6.7   |
|                                   | 2                                        | 611 W. 57 <sup>th</sup> St.   | Englewood     | 2.0   |
|                                   | 3                                        | 915 W. 120 <sup>th</sup> St.  | West Pullman  | 4,9   |
|                                   | 4                                        | 850 122 <sup>nd</sup> St.     | West Pullman  | 1.5   |
|                                   | 5                                        | 12301 S. King Dr.             | Riverdale     | 4.4   |
|                                   | 6                                        | 1100 W. 133 <sup>rd</sup> St. | Riverdale     | 7.1   |
|                                   | 7                                        | 10600 S. Torrence             | South Deering | 3.2   |
|                                   |                                          | Total City-Owned Vac          | 29.8          |       |