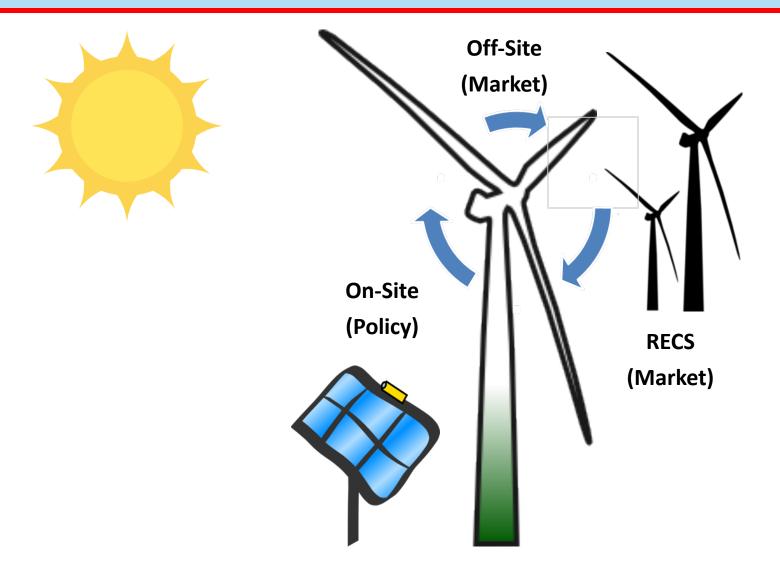

>th</sup> St.  | West Pullman  | 4,9   |
|                                   | 4                                        | 850 122 <sup>nd</sup> St.     | West Pullman  | 1.5   |
|                                   | 5                                        | 12301 S. King Dr.             | Riverdale     | 4.4   |
|                                   | 6                                        | 1100 W. 133 <sup>rd</sup> St. | Riverdale     | 7.1   |
|                                   | 7                                        | 10600 S. Torrence             | South Deering | 3.2   |
|                                   |                                          | Total City-Owned Vac          | 29.8          |       |

# Chicago 100% Renewable Energy Off-Site Generation Strategy & Planning



### **On the Horizon**

Jan 1 - Sep 1



# **Mission Critical**

#### **Needed near-term solution**



Government transparency, performance improvements and budget savings require state-of-the-art data and increased resources.

## **Contact Information**

#### Mandy La Brier | Director of Energy Management City of Chicago | Department of Fleet & Facility Management (2FM) Bureau of Energy Procurement and Management (EPM) 30 North LaSalle, Suite 1610 | Chicago, IL 60602 Office: (312) 744-5352 Email: Amanda.LaBrier@cityofchicago.org





Department of Fleet and Facility Management (2FM) - Not for Distribution - 5/22/19 10:51 AM